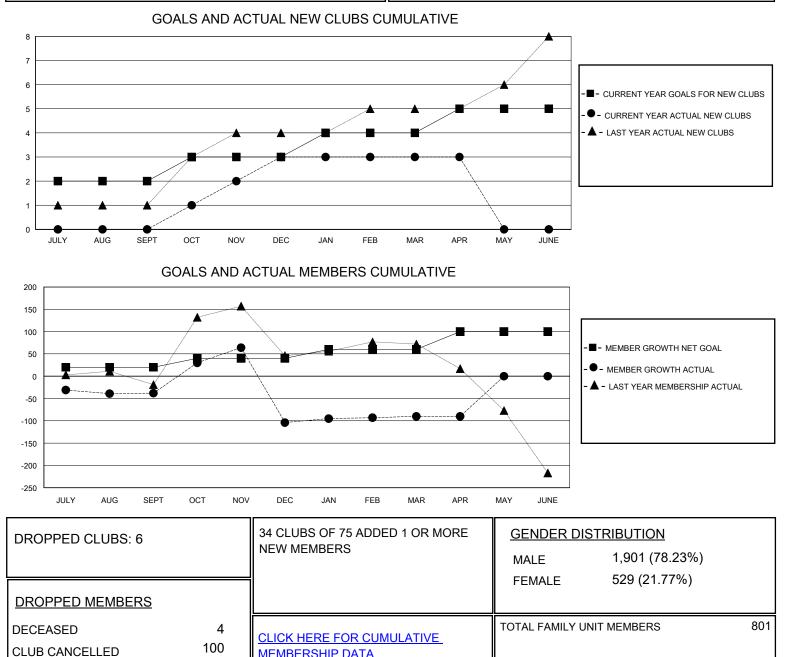

## MONTHLY MEMBERSHIP PROGRESS REPORT

District 320 F

Results as of: 5/31/2020

| GMT:                  | LOCATION INDIA |           |               |                       |                         |                         | GMT CA                                             |
|-----------------------|----------------|-----------|---------------|-----------------------|-------------------------|-------------------------|----------------------------------------------------|
| Clubs                 |                |           |               | Members               |                         |                         |                                                    |
| RESULTS FOR 2019-2020 |                |           |               | RESULTS FOR 2019-2020 |                         |                         |                                                    |
| QUARTER               | NEW CLUB GOAL  | NEW CLUBS | DROPPED CLUBS | QUARTER               | IBER GROWTH NET<br>GOAL | MEMBER GROWTH<br>ACTUAL | DROPPED<br>MEMBERS ACTUAL<br>(including transfers) |
| JULY/AUG/SEPT         | 2              | 0         | 1             | JULY/AUG/SEPT         | 20                      | 31                      | 65                                                 |
| OCT/NOV/DEC           | 1              | 3         | 5             | OCT/NOV/DEC           | 20                      | 149                     | 200                                                |
| JAN/FEB/MAR           | 1              | 0         | 0             | JAN/FEB/MAR           | 20                      | 55                      | 14                                                 |
| APR/MAY/JUNE          | 1              | 0         | 0             | APR/MAY/JUNE          | 40                      | 2                       | 1                                                  |